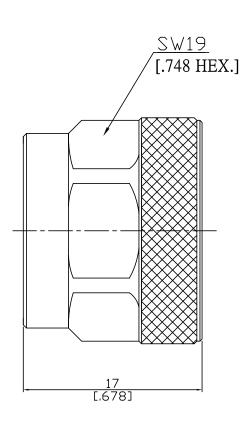

## N1AS50-1700A/133

All dimensions are in mm [inch]

Tolerances according to DIN ISO 2768-mH

| Interface                                                                                                       |                            |                                                                    |          |
|-----------------------------------------------------------------------------------------------------------------|----------------------------|--------------------------------------------------------------------|----------|
| According to                                                                                                    | MIL-C-39012;MIL-STD-       | 348A/310                                                           |          |
| Electrical Data                                                                                                 |                            |                                                                    |          |
| Impedance                                                                                                       | 50 Ω                       |                                                                    |          |
| Frequency                                                                                                       | DC to 12.4 GHz             |                                                                    |          |
| Mechanical Data                                                                                                 |                            |                                                                    |          |
| Coupling mechanisms                                                                                             | Screw-lock                 |                                                                    |          |
| Weight                                                                                                          | N/A                        |                                                                    |          |
| Environmental Data                                                                                              |                            |                                                                    |          |
| Temperature range                                                                                               | -65°C to +165°C            |                                                                    |          |
| RoHS                                                                                                            | compliant                  |                                                                    |          |
| Material And Plating                                                                                            |                            |                                                                    |          |
| Piece Parts (SMA)                                                                                               | Material                   | Plating                                                            |          |
| Centre contact                                                                                                  | Brass                      | Gold plating(Nickel unde                                           | rplated) |
| Body                                                                                                            | Brass                      | Nickel                                                             |          |
| Gasket                                                                                                          | Silicone Rubber            |                                                                    |          |
| Coupling nut                                                                                                    | Brass                      | Nickel                                                             |          |
| Decking                                                                                                         |                            |                                                                    |          |
| Packing                                                                                                         |                            |                                                                    |          |
|                                                                                                                 | Single or 100              |                                                                    |          |
| The first and frames have a second literation of the                                                            |                            |                                                                    |          |
| The facts and figures herein are carefully compiled<br>knowledge, but they are intended for general information | . Nev -                    | tosnol RF/Microwave Technology<br>vww.rosnol.com ; info@rosnol.com | Page     |
| In the effort to improve our products, we reserve the rig                                                       | ht to make changes Date: P | hone:+886-3-463-5095                                               | 1/1      |
| judged to be necessary.                                                                                         | 19/11/10                   | Fax:+886-3-463-5952                                                | '/ '     |