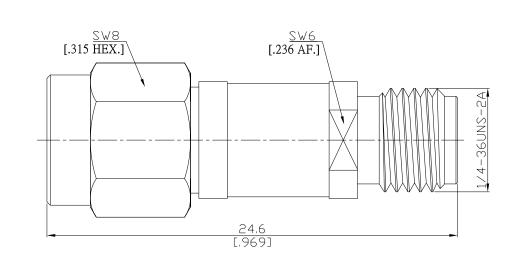

## DB-A1A25A-26G100V/9XX-9X

All dimensions are in mm [inch] Tolerances according to DIN ISO 2768-mH

| Interface                                                                                                                                                               |                                                                                 | . (010                                              |      |
|-------------------------------------------------------------------------------------------------------------------------------------------------------------------------|---------------------------------------------------------------------------------|-----------------------------------------------------|------|
| According to                                                                                                                                                            | MIL-C-39012;MIL-STD-348                                                         | A/310                                               |      |
| Electrical Data<br>Impedance<br>Frequency<br>VSWR<br>Insertion Loss<br>Voltage rating (Volts)<br>Mechanical Data<br>Coupling mechanisms<br>Weight<br>Environmental Data | 50 Ω<br>DC to 26 GHz<br>≤ 1.32<br>≤ 1 dB<br>DC 100 V<br>Screw-lock<br>0.0045 kg |                                                     |      |
| Temperature range<br>RoHS<br>Material And Plating                                                                                                                       | -55°C to +90°C<br>compliant                                                     |                                                     |      |
| Piece Parts (SMA)                                                                                                                                                       | Material                                                                        | Plating                                             |      |
| Centre contact                                                                                                                                                          | Beryllium Copper                                                                | Gold plating(Nickel underplated                     | )    |
| Body                                                                                                                                                                    | Stainless Steel                                                                 | Passivated                                          |      |
| Insulator                                                                                                                                                               | PTFE                                                                            |                                                     |      |
| Gasket                                                                                                                                                                  | Silicone Rubber                                                                 |                                                     |      |
| Coupling nut                                                                                                                                                            | Stainless Steel                                                                 | Passivated                                          |      |
| Piece Parts (SMA)                                                                                                                                                       | Material                                                                        | Plating                                             |      |
| Centre contact                                                                                                                                                          | Beryllium Copper                                                                | Gold plating(Nickel underplated                     | )    |
| Body                                                                                                                                                                    | Stainless Steel                                                                 | Passivated                                          |      |
| Insulator                                                                                                                                                               | PTFE                                                                            |                                                     |      |
| Packing                                                                                                                                                                 | Single or 100                                                                   |                                                     |      |
| The facts and figures herein are carefully                                                                                                                              |                                                                                 | ol RF/Microwave Technology                          | Page |
| knowledge, but they are intended for genera<br>In the effort to improve our products, we rese                                                                           |                                                                                 | r.rosnol.com ; info@rosnol.com<br>e:+886-3-463-5095 |      |
| judged to be necessary.                                                                                                                                                 |                                                                                 | e:+880-3-403-3093<br>x:+886-3-463-5952              | 1/1  |