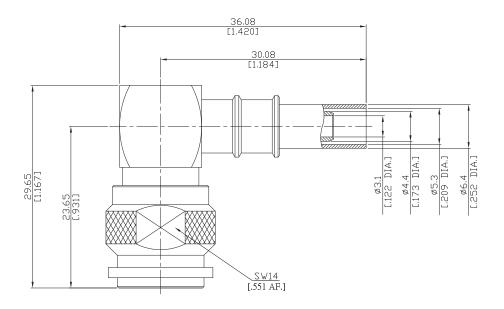

## TNC1C59-R200A/H44

All dimensions are in mm [inch]

Tolerances according to DIN ISO 2768-mH

#### Mechanical Data

Coupling mechanisms

Centre contact

Cable entry

Screw-lock
Plug-in
Crimped