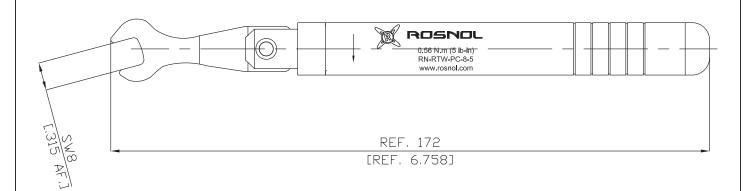

## RN-RTW-PC-8-5

All dimensions are in mm [inch]

#### Suitable connector

SMA Brass

#### Mechanical data

| Width across flats | 8 mm [5/16inch]                         |
|--------------------|-----------------------------------------|
| Torque setting     | 5 lb-in ± 0.5lb-in [0.56 Nm ± 0.06 Nm ] |