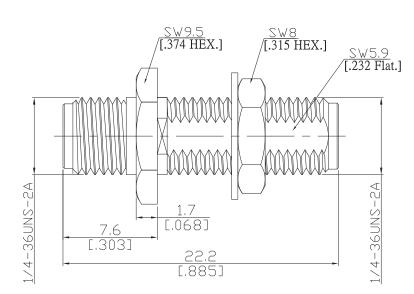

## AD-A2A25D-BH/91-91

All dimensions are in mm [inch]

Tolerances according to DIN ISO 2768-mH

| Interface<br>According to                                                                                                 | MIL-C-39012;MIL                           | -STD-348A/310                                |                                  |      |
|---------------------------------------------------------------------------------------------------------------------------|-------------------------------------------|----------------------------------------------|----------------------------------|------|
| Electrical Data<br>Impedance<br>Frequency<br>VSWR (Return Loss)<br>Mechanical Data                                        | 50 Ω<br>DC to 18 GHz<br>≤ 1.15 (≥ 23.13 d | В)                                           |                                  |      |
| Coupling mechanisms<br>Weight<br>Environmental Data                                                                       | Screw-lock<br>0.0041 kg                   |                                              |                                  |      |
| Temperature range<br>RoHS<br>Material And Plating                                                                         | -65°C to +125°C<br>compliant              |                                              |                                  |      |
| Piece Parts (SMA)                                                                                                         | Material                                  |                                              | Plating                          |      |
| Centre contact                                                                                                            | Beryllium Copper                          |                                              | Gold plating(Nickel underplated) |      |
| Body                                                                                                                      | Brass                                     |                                              | Gold plating(Nickel underplated) |      |
| Insulator                                                                                                                 | PTFE                                      |                                              |                                  |      |
| Fastening nut                                                                                                             | Brass                                     |                                              | Gold plating(Nickel underplated) |      |
| Washer                                                                                                                    | Brass                                     |                                              | Gold plating(Nickel underplated) |      |
| Piece Parts (SMA)                                                                                                         | Material                                  |                                              | Plating                          |      |
| Centre contact                                                                                                            | Beryllium Copper                          |                                              | Gold plating(Nickel underplated) |      |
| Body                                                                                                                      | Brass                                     |                                              | Gold plating(Nickel underplated) |      |
| Insulator                                                                                                                 | PTFE                                      |                                              |                                  |      |
| Packing<br>Related Document                                                                                               | Single or 100                             |                                              |                                  |      |
| Mounting Dimension                                                                                                        | MD95                                      |                                              |                                  |      |
| The facts and figures herein are carefully compiled to the knowledge, but they are intended for general informational put | irposes only                              | www.rosnol.com ; info@rc                     | osnol.com                        | Page |
| In the effort to improve our products, we reserve the right to m<br>judged to be necessary.                               | ake changes Date:<br>19/11/10             | Phone:+886-3-463-5095<br>Fax:+886-3-463-5952 |                                  | 1/1  |