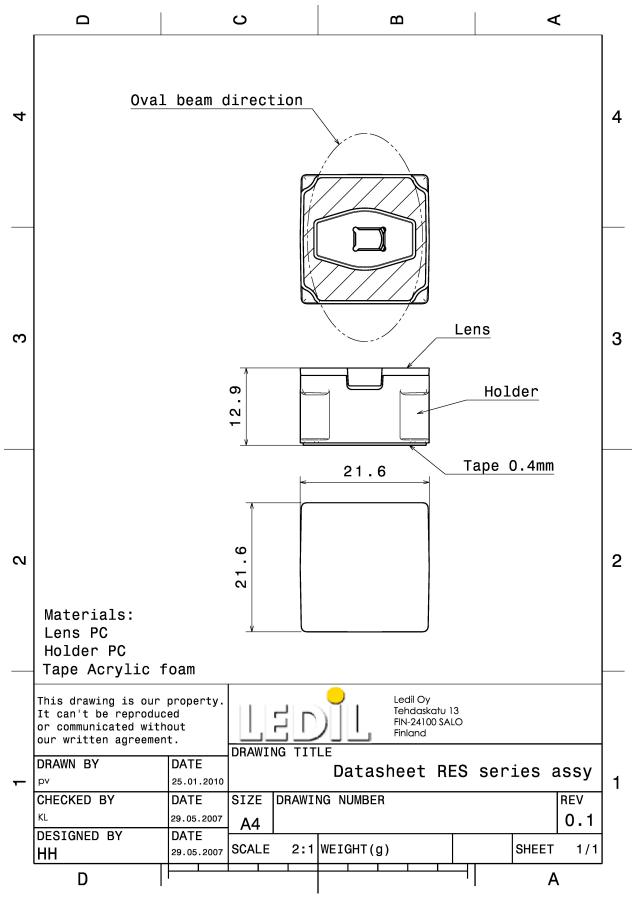

# **SPECIFICATION:**

| Dimensions     | 21.6 x 21.6 |
|----------------|-------------|
| Height         | 12.9 mm     |
| Fastening      | tape        |
| ROHS compliant | yes 🛈       |