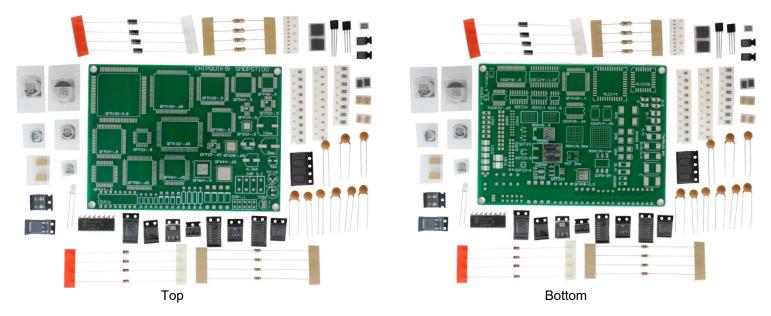

## Assembled Photos:

## **Product Highlights**

This double-sided practice PCB includes a variety of SMD and TH configurations. Populate the board with an assortment of 98 components (included). All component footprints are clearly marked on board.