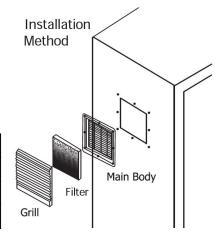

## Used in Filter Kits with 120mm (4.7"), 172mm (6.7") and 254mm (10") Fans

| Part Number             | LFG120                                                                                                                                                                           | LFG172                                                                            | LFG254                                                                            |
|-------------------------|----------------------------------------------------------------------------------------------------------------------------------------------------------------------------------|-----------------------------------------------------------------------------------|-----------------------------------------------------------------------------------|
| Color                   | Gray (RAL7035) is standard. Add "B" to part number for Black. Minimums may apply.                                                                                                | Gray (RAL7035) is standard. Add "B" to part number for Black. Minimums may apply. | Gray (RAL7035) is standard. Add "B" to part number for Black. Minimums may apply. |
| Frame<br>Description    | ABS Resin - Flame resistant UL94V-0. Vents at 45-degree angle. Foam sealing edge between cabinet and LFG Main Body. Protection grade IP44-IP54 max. Grill Snaps on to Main Body. |                                                                                   |                                                                                   |
| Filter Mesh<br>Material | Nylon Fiber - Synthetic Resin, filters to 8 microns.                                                                                                                             |                                                                                   |                                                                                   |
| Hardware                | 1 Bag - 4 Pieces each, M4x10, Nut                                                                                                                                                |                                                                                   |                                                                                   |