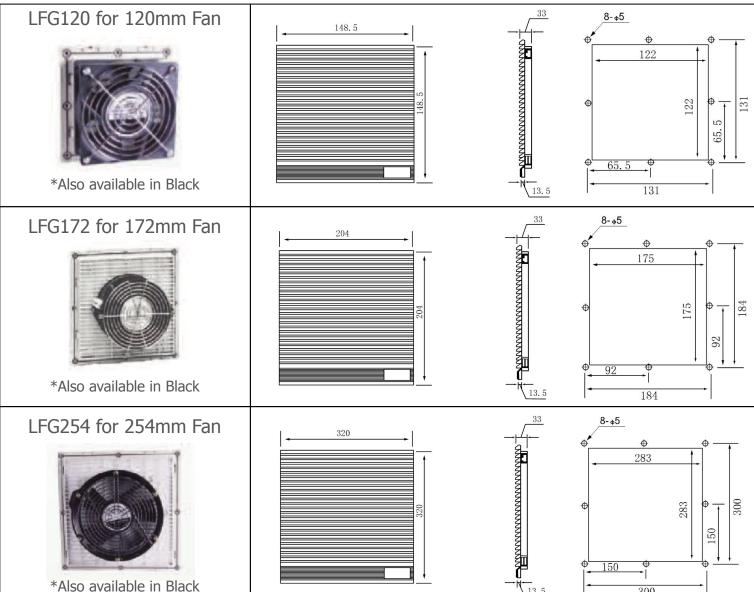

## Louvered Fan Guards

## Used in Filter Kits with 120mm (4.7"), 172mm (6.7") and 254mm (10") Fans

| Part Number             | LFG120                                                                                                                                                                           | LFG172                                                                            | LFG254                                                                            |
|-------------------------|----------------------------------------------------------------------------------------------------------------------------------------------------------------------------------|-----------------------------------------------------------------------------------|-----------------------------------------------------------------------------------|
| Color                   | Gray (RAL7035) is standard. Add "B" to part number for Black. Minimums may apply.                                                                                                | Gray (RAL7035) is standard. Add "B" to part number for Black. Minimums may apply. | Gray (RAL7035) is standard. Add "B" to part number for Black. Minimums may apply. |
| Frame<br>Description    | ABS Resin - Flame resistant UL94V-0. Vents at 45-degree angle. Foam sealing edge between cabinet and LFG Main Body. Protection grade IP44-IP54 max. Grill Snaps on to Main Body. |                                                                                   |                                                                                   |
| Filter Mesh<br>Material | Nylon Fiber - Synthetic Resin, filters to 8 microns.                                                                                                                             |                                                                                   |                                                                                   |
| Hardware                | 1 Bag - 4 Pieces each, M4x10, Nut                                                                                                                                                |                                                                                   |                                                                                   |