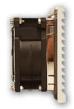

## Assembled as Filter Kit

Filter Media 5-Packs

| Part Number | Description |  |
|-------------|-------------|--|
| LFG120BF/PK | For LFG120  |  |
| LFG172BF/PK | For LFG172  |  |
| LFG254BF/PK | For LFG254  |  |