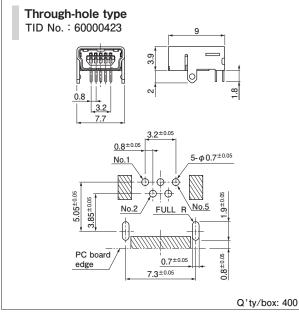

\* Specifications registered to overseas standards may differ from the general specifications listed above.

3.9 .85

3.2<sup>±0.05</sup>

Φ

FULL R

0.7<sup>±0.05</sup>

Æ

-ሙ

 $5-\phi 0.7^{\pm 0.05}$ 

No.5

**9**±0.05

**0.8**<sup>±0.05</sup>

0.8<sup>±0.05</sup>

No.2

No.1

Through-hole type

TID No. : 60000423

(\*\*\*\*\*

0.8

3.2

7.7

 $5.05^{\pm 0.05}$ 

.85±0.05

PC board

edge

## **Receptacle**

Model No.

UB-M5BR-DM14-4D

| -                                 |                                     |                  | 7        | 7.3 <sup>±0.05</sup> |
|-----------------------------------|-------------------------------------|------------------|----------|----------------------|
|                                   | Q'ty/box: 400 pcs                   |                  |          |                      |
|                                   |                                     |                  |          |                      |
| Material and Surface finish, etc. |                                     | Model No.        | Material |                      |
| Contact                           | Copper alloy, selective gold-plated |                  | Contact  | Copp                 |
| Housing PBT(GF), black            |                                     | UB-M5BR-DMP14-4S | Housing  | PA(F                 |
| Shell                             | Copper alloy, tin-plated            |                  | Shell    | Copp                 |