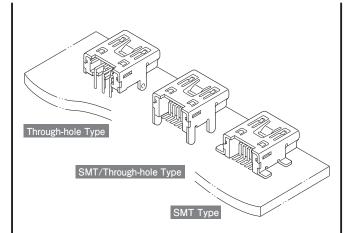

 $5-\phi 0.7^{\pm 0.05}$ 

No.5

**9**±0.05

**0.8**<sup>±0.05</sup>

0.8<sup>±0.05</sup>

No.2

No.1

Through-hole type