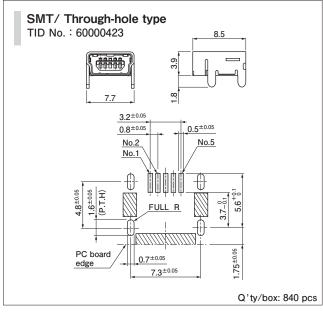

| <b>SMT type</b><br>TID No. : 60000 | 423                                                                                                                                                                                                                                                                                                                                                                                                                                                                                                                                                                                                                                                                                                                                                                                                                                                                                                                                                                                                                                                                                                                                                                                                                                                                                                                                                                                                                                                                                                                                                                                                                                                                                                                                                                                                                                                                                                                                                                                                                                                                                                                                                                                                                                                                                                                                                                                                                                                                                                                                                                                                                                                                                                                                                                                                                                                               |
|------------------------------------|-------------------------------------------------------------------------------------------------------------------------------------------------------------------------------------------------------------------------------------------------------------------------------------------------------------------------------------------------------------------------------------------------------------------------------------------------------------------------------------------------------------------------------------------------------------------------------------------------------------------------------------------------------------------------------------------------------------------------------------------------------------------------------------------------------------------------------------------------------------------------------------------------------------------------------------------------------------------------------------------------------------------------------------------------------------------------------------------------------------------------------------------------------------------------------------------------------------------------------------------------------------------------------------------------------------------------------------------------------------------------------------------------------------------------------------------------------------------------------------------------------------------------------------------------------------------------------------------------------------------------------------------------------------------------------------------------------------------------------------------------------------------------------------------------------------------------------------------------------------------------------------------------------------------------------------------------------------------------------------------------------------------------------------------------------------------------------------------------------------------------------------------------------------------------------------------------------------------------------------------------------------------------------------------------------------------------------------------------------------------------------------------------------------------------------------------------------------------------------------------------------------------------------------------------------------------------------------------------------------------------------------------------------------------------------------------------------------------------------------------------------------------------------------------------------------------------------------------------------------------|
|                                    |                                                                                                                                                                                                                                                                                                                                                                                                                                                                                                                                                                                                                                                                                                                                                                                                                                                                                                                                                                                                                                                                                                                                                                                                                                                                                                                                                                                                                                                                                                                                                                                                                                                                                                                                                                                                                                                                                                                                                                                                                                                                                                                                                                                                                                                                                                                                                                                                                                                                                                                                                                                                                                                                                                                                                                                                                                                                   |
| 10+81<br>PC boar<br>edge           | 3.2 <sup>±0.05</sup><br>0.8 <sup>±0.05</sup><br>No.2<br>No.1<br>No.5<br>No.5<br>No.5<br>No.5<br>No.5<br>No.5<br>No.5<br>No.5<br>No.5<br>No.5<br>No.5<br>No.5<br>No.5<br>No.5<br>No.5<br>No.5<br>No.5<br>No.5<br>No.5<br>No.5<br>No.5<br>No.5<br>No.5<br>No.5<br>No.5<br>No.5<br>No.5<br>No.5<br>No.5<br>No.5<br>No.5<br>No.5<br>No.5<br>No.5<br>No.5<br>No.5<br>No.5<br>No.5<br>No.5<br>No.5<br>No.5<br>No.5<br>No.5<br>No.5<br>No.5<br>No.5<br>No.5<br>No.5<br>No.5<br>No.5<br>No.5<br>No.5<br>No.5<br>No.5<br>No.5<br>No.5<br>No.5<br>No.5<br>No.5<br>No.5<br>No.5<br>No.5<br>No.5<br>No.5<br>No.5<br>No.5<br>No.5<br>No.5<br>No.5<br>No.5<br>No.5<br>No.5<br>No.5<br>No.5<br>No.5<br>No.5<br>No.5<br>No.5<br>No.5<br>No.5<br>No.5<br>No.5<br>No.5<br>No.5<br>No.5<br>No.5<br>No.5<br>No.5<br>No.5<br>No.5<br>No.5<br>No.5<br>No.5<br>No.5<br>No.5<br>No.5<br>No.5<br>No.5<br>No.5<br>No.5<br>No.5<br>No.5<br>No.5<br>No.5<br>No.5<br>No.5<br>No.5<br>No.5<br>No.5<br>No.5<br>No.5<br>No.5<br>No.5<br>No.5<br>No.5<br>No.5<br>No.5<br>No.5<br>No.5<br>No.5<br>No.5<br>No.5<br>No.5<br>No.5<br>No.5<br>No.5<br>No.5<br>No.5<br>No.5<br>No.5<br>No.5<br>No.5<br>No.5<br>No.5<br>No.5<br>No.5<br>No.5<br>No.5<br>No.5<br>No.5<br>No.5<br>No.5<br>No.5<br>No.5<br>No.5<br>No.5<br>No.5<br>No.5<br>No.5<br>No.5<br>No.5<br>No.5<br>No.5<br>No.5<br>No.5<br>No.5<br>No.5<br>No.5<br>No.5<br>No.5<br>No.5<br>No.5<br>No.5<br>No.5<br>No.5<br>No.5<br>No.5<br>No.5<br>No.5<br>No.5<br>No.5<br>No.5<br>No.5<br>No.5<br>No.5<br>No.5<br>No.5<br>No.5<br>No.5<br>No.5<br>No.5<br>No.5<br>No.5<br>No.5<br>No.5<br>No.5<br>No.5<br>No.5<br>No.5<br>No.5<br>No.5<br>No.5<br>No.5<br>No.5<br>No.5<br>No.5<br>No.5<br>No.5<br>No.5<br>No.5<br>No.5<br>No.5<br>No.5<br>No.5<br>No.5<br>No.5<br>No.5<br>No.5<br>No.5<br>No.5<br>No.5<br>No.5<br>No.5<br>No.5<br>No.5<br>No.5<br>No.5<br>No.5<br>No.5<br>No.5<br>No.5<br>No.5<br>No.5<br>No.5<br>No.5<br>No.5<br>No.5<br>No.5<br>No.5<br>No.5<br>No.5<br>No.5<br>No.5<br>No.5<br>No.5<br>No.5<br>No.5<br>No.5<br>No.5<br>No.5<br>No.5<br>No.5<br>No.5<br>No.5<br>No.5<br>No.5<br>No.5<br>No.5<br>No.5<br>No.5<br>No.5<br>No.5<br>No.5<br>No.5<br>No.5<br>No.5<br>No.5<br>No.5<br>No.5<br>No.5<br>No.5<br>No.5<br>No.5<br>No.5<br>No.5<br>No.5<br>No.5<br>No.5<br>No.5<br>No.5<br>No.5<br>No.5<br>No.5<br>No.5<br>No.5<br>No.5<br>No.5<br>No.5<br>No.5<br>No.5<br>No.5<br>No.5<br>No.5<br>No.5<br>No.5<br>No.5<br>No.5<br>No.5<br>No.5<br>No.5<br>No.5<br>No.5<br>No.5<br>No.5<br>No.5<br>No.5<br>No.5<br>No.5<br>No.5<br>No.5<br>No.5<br>No.5<br>No.5<br>No.5<br>No.5<br>No.5<br>No.5<br>No.5<br>No.5<br>No.5<br>No.5<br>No.5<br>No.5<br>No.5<br>No.5<br>No.5<br>No.5<br>No.5<br>No.5<br>No.5<br>No.5<br>No.5<br>No.5<br>No.5<br>No.5<br>No.5<br>No.5<br>No.5<br>No.5<br>No.5<br>No.5<br>No.5<br>No.5<br>No.5<br>No.5<br>No.5<br>N |
|                                    | Q (y/ box: 040 pcs                                                                                                                                                                                                                                                                                                                                                                                                                                                                                                                                                                                                                                                                                                                                                                                                                                                                                                                                                                                                                                                                                                                                                                                                                                                                                                                                                                                                                                                                                                                                                                                                                                                                                                                                                                                                                                                                                                                                                                                                                                                                                                                                                                                                                                                                                                                                                                                                                                                                                                                                                                                                                                                                                                                                                                                                                                                |
| Model No.                          | Material and Surface finish, etc.                                                                                                                                                                                                                                                                                                                                                                                                                                                                                                                                                                                                                                                                                                                                                                                                                                                                                                                                                                                                                                                                                                                                                                                                                                                                                                                                                                                                                                                                                                                                                                                                                                                                                                                                                                                                                                                                                                                                                                                                                                                                                                                                                                                                                                                                                                                                                                                                                                                                                                                                                                                                                                                                                                                                                                                                                                 |