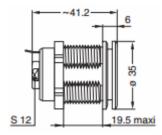

# **Drawings**

### **Dimensions**

|     | A    | E    | L    | М    | <b>S2</b> | е       |
|-----|------|------|------|------|-----------|---------|
| mm. | 35   | 19.5 | 41.2 | 6    | 12        | M28x1.0 |
| in. | 1.38 | 0.77 | 1.62 | 0.24 | 0.47      |         |