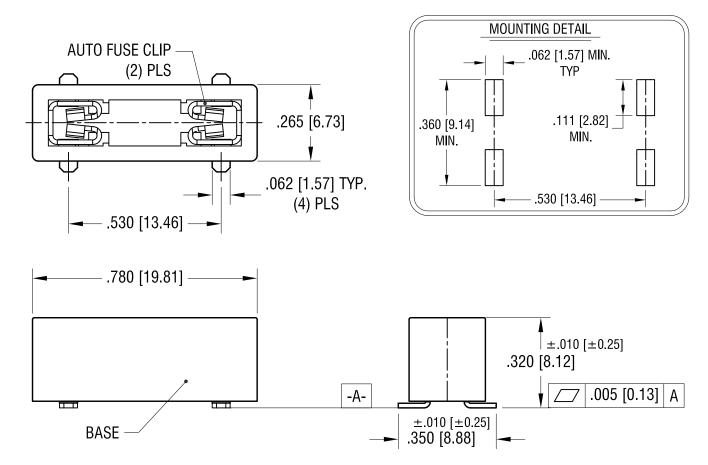

## NOTE:

1. BASE: MAT'L: HEAT RESISTANCE NYLON

STANYL 46 OR EQUIVALENT (COLOR-RED)

2. CLIP: MAT'L: .016 [0.40] TH'K BRASS,

|         |                          |                     | MATTE TIN PLATE  3.FUSE HOLDER SUPPLIED IN MSL-2 PACKAGING                              |                 |                    |  |
|---------|--------------------------|---------------------|-----------------------------------------------------------------------------------------|-----------------|--------------------|--|
|         |                          |                     | KEYSTONE ELECTRONICS CORP. www.keyelco.com • NEW HYDE PARK NY 11040 • Tel (516)328-7500 |                 |                    |  |
|         |                          | SM AUTO-FUSE HOLDER |                                                                                         |                 |                    |  |
|         |                          |                     | MATERIAL AS NOTED                                                                       |                 |                    |  |
|         |                          |                     | AS NOTED                                                                                | DRN BY NT APP'D | DATE 6.14.16 SCALE |  |
| 2.10.23 | CHANGE AS PER ECN 23-019 | A                   | TOLERANCES INCH [MM] CODE DECIMAL ± .005 [± 0.13 ]                                      | DWG NO.         | 3X                 |  |
| DATE    | DESCRIPTION              | REV.                | ANGULAR ± 1° C UNLESS OTHERWISE SPECIFIED                                               | 3587-10         |                    |  |
|         |                          |                     |                                                                                         |                 |                    |  |