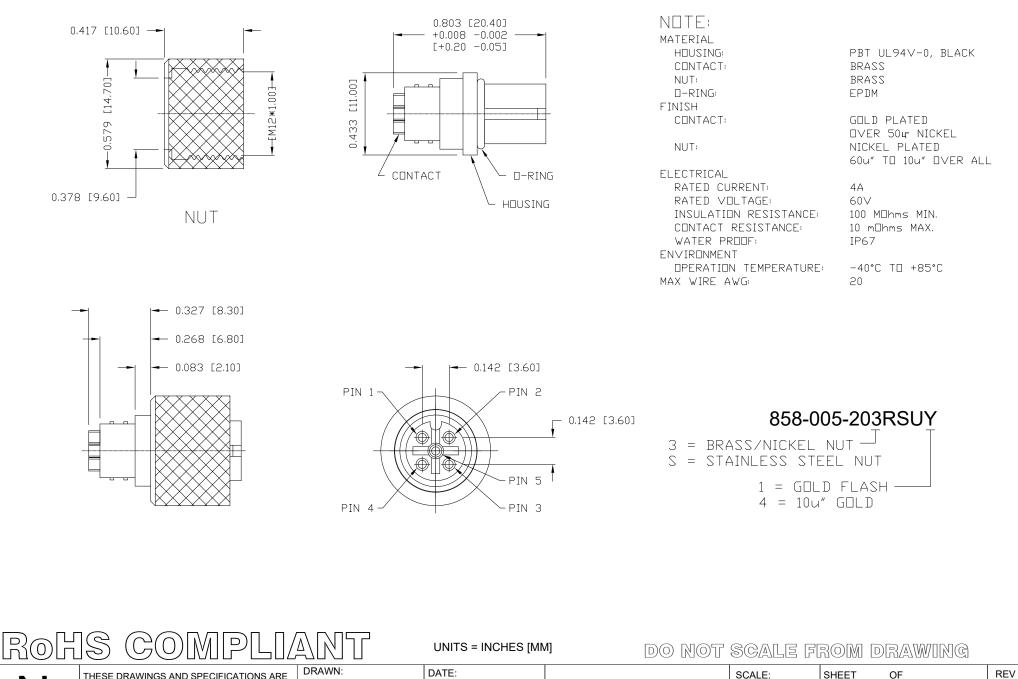

## DESCRIPTION: M12 FEMALE - CABLE MOUNT - SOLDER CUP - 5 POS.

| K | THESE DRAWINGS AND SPECIFICATIONS ARE<br>THE PROPERTY OF NorComp AND SHALL NOT<br>BE REPRODUCED, COPIED OR USED AS THE<br>BASIS FOR THE MANUFACTURE OR SALE OF<br>APPARATUS WITHOUT WRITTEN PERMISSION. | DRAWN:<br>M. SIGMON | DATE: | re:<br>03-07-16 | NorComp | SCALE:<br>NTS | SHEET   | OF    | 1     |  |
|---|---------------------------------------------------------------------------------------------------------------------------------------------------------------------------------------------------------|---------------------|-------|-----------------|---------|---------------|---------|-------|-------|--|
|   |                                                                                                                                                                                                         |                     |       |                 |         | DWG NO.       | 858-005 | 5-203 | BRSUY |  |