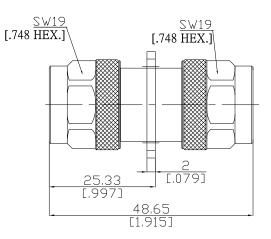

## 4 Hole Panel Flange Adaptor N Plug (male) / N Plug (male)

## AD-N1N15A-PF/144-144

All dimensions are in mm [inch]

Tolerances according to DIN ISO 2768-mH

| Interface<br>According to                                                                                                   | IEC 60169-16; MIL-C                                                   | -39012;MIL-STD-348A/304                                                                 |      |
|-----------------------------------------------------------------------------------------------------------------------------|-----------------------------------------------------------------------|-----------------------------------------------------------------------------------------|------|
| Electrical Data<br>Impedance<br>Frequency<br>VSWR (Return Loss)<br>Insertion Loss<br>Mechanical Data<br>Coupling mechanisms | 50 Ω<br>DC to 11 GHz<br>≤ 1.20 (≥ 20.8 dB)<br>≤ 0.05 dB<br>Screw-lock |                                                                                         |      |
| Weight<br>Environmental Data<br>Temperature range<br>RoHS<br>Material And Plating                                           | 0.0793 kg<br>-65°C to +165°C<br>compliant                             |                                                                                         |      |
| Piece Parts (N)<br>Centre contact                                                                                           | Material<br>Brass                                                     | Plating<br>Gold plating(Nickel underplated)                                             |      |
| Body<br>Insulator                                                                                                           | Brass<br>PTFE                                                         | Copper-Tin-Zinc Alloy                                                                   |      |
| Gasket                                                                                                                      | Silicone Rubber                                                       |                                                                                         |      |
| Coupling nut                                                                                                                | Brass                                                                 | Copper-Tin-Zinc Alloy                                                                   |      |
| Piece Parts (N)                                                                                                             | Material                                                              | Plating                                                                                 |      |
| Centre contact                                                                                                              | Brass                                                                 | Gold plating(Nickel underplated)                                                        |      |
| Body                                                                                                                        | Brass                                                                 | Copper-Tin-Zinc Alloy                                                                   |      |
| Insulator                                                                                                                   | PTFE                                                                  |                                                                                         |      |
| Gasket                                                                                                                      | Silicone Rubber                                                       |                                                                                         |      |
| Coupling nut                                                                                                                | Brass                                                                 | Copper-Tin-Zinc Alloy                                                                   |      |
| Packing                                                                                                                     | Single or 100                                                         |                                                                                         |      |
| Related Document<br>Mounting Dimension                                                                                      | MD12                                                                  |                                                                                         |      |
| The facts and figures herein are carefully compiled to the knowledge, but they are intended for general informational p     | urposes only. Kev.:-                                                  | Rosnol RF/Microwave Technology Co., Ltd.<br>www.rosnol.com; info@rosnol.com             | Page |
| In the effort to improve our products, we reserve the right to m<br>judged to be necessary.                                 | ake changes Date:<br>20                                               | Phone: +886-3-463-5095 / Fax: +886-3-463-5952<br>N-CAGE Code: SFKK0 / ISO9001 Certified | 1/1  |