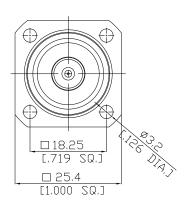

## 4 Hole Panel Flange Adaptor N Plug (male) / N Plug (male)

## AD-N1N15A-PF/144-144

All dimensions are in mm [inch]

Tolerances according to DIN ISO 2768-mH

| Interface<br>According to                                                                                                   | IEC 60169-16; MIL-C                                                   | -39012;MIL-STD-348A/304                                                                 |      |
|-----------------------------------------------------------------------------------------------------------------------------|-----------------------------------------------------------------------|-----------------------------------------------------------------------------------------|------|
| Electrical Data<br>Impedance<br>Frequency<br>VSWR (Return Loss)<br>Insertion Loss<br>Mechanical Data<br>Coupling mechanisms | 50 Ω<br>DC to 11 GHz<br>≤ 1.20 (≥ 20.8 dB)<br>≤ 0.05 dB<br>Screw-lock |                                                                                         |      |
| Weight<br>Environmental Data<br>Temperature range<br>RoHS<br>Material And Plating                                           | 0.0793 kg<br>-65°C to +165°C<br>compliant                             |                                                                                         |      |
| Piece Parts (N)<br>Centre contact                                                                                           | Material<br>Brass                                                     | Plating<br>Gold plating(Nickel underplated)                                             |      |
| Body<br>Insulator                                                                                                           | Brass<br>PTFE                                                         | Copper-Tin-Zinc Alloy                                                                   |      |
| Gasket                                                                                                                      | Silicone Rubber                                                       |                                                                                         |      |
| Coupling nut                                                                                                                | Brass                                                                 | Copper-Tin-Zinc Alloy                                                                   |      |
| Piece Parts (N)                                                                                                             | Material                                                              | Plating                                                                                 |      |
| Centre contact                                                                                                              | Brass                                                                 | Gold plating(Nickel underplated)                                                        |      |
| Body                                                                                                                        | Brass                                                                 | Copper-Tin-Zinc Alloy                                                                   |      |
| Insulator                                                                                                                   | PTFE                                                                  |                                                                                         |      |
| Gasket                                                                                                                      | Silicone Rubber                                                       |                                                                                         |      |
| Coupling nut                                                                                                                | Brass                                                                 | Copper-Tin-Zinc Alloy                                                                   |      |
| Packing                                                                                                                     | Single or 100                                                         |                                                                                         |      |
| Related Document<br>Mounting Dimension                                                                                      | MD12                                                                  |                                                                                         |      |
| The facts and figures herein are carefully compiled to the knowledge, but they are intended for general informational p     | urposes only. Kev.:-                                                  | Rosnol RF/Microwave Technology Co., Ltd.<br>www.rosnol.com; info@rosnol.com             | Page |
| In the effort to improve our products, we reserve the right to m<br>judged to be necessary.                                 | ake changes Date:<br>20                                               | Phone: +886-3-463-5095 / Fax: +886-3-463-5952<br>N-CAGE Code: SFKK0 / ISO9001 Certified | 1/1  |